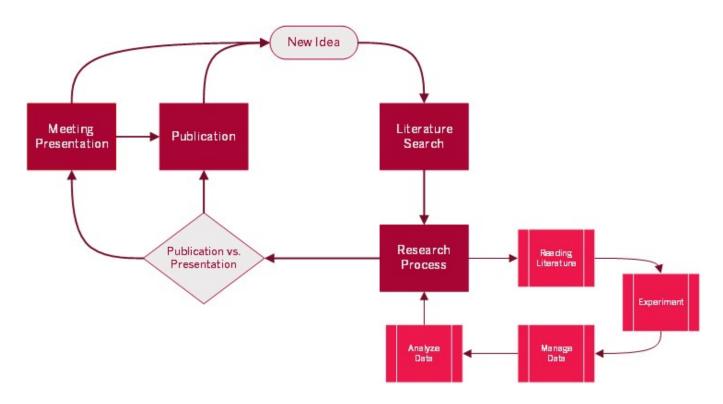

# Research publication lifecycle

Adapted from: Henderson, M. E. (2016). *Data management : a practical guide for librarians*. Lanham, Maryland: Rowman & Littlefield.